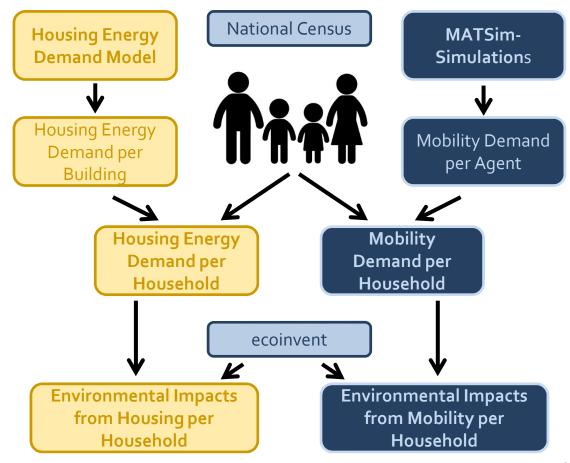

## Spatial LCA Household-Consumption-Model

Modelling and comparing the environmental impacts from mobility and housing of individual households National Census **Housing Energy** MATSim-**Demand Model Simulations** Housing Energy Mobility Demand Demand per per Agent Building **Housing Energy** Mobility **Demand per** Demand per **Application** Household Household to St. Gallen ecoinvent **Environmental Impacts Environmental Impacts** from Mobility per from Housing per Household Household